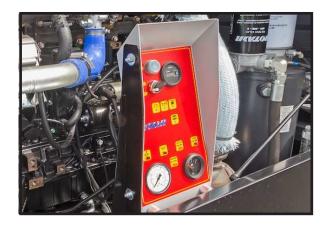

## Features & Benefits

- New Kohler KDI1908TCR Tier 4 Final Diesel Engine provides quiet and efficient power while not requiring a costly DPF System
- Three Year Kohler Warranty and a Five Year, Unlimited Hour Air-End Warranty
- Open-Canopy Design with Spin-On Oil and Separator Filters for ease of maintenance
- Low-Speed Air-End spins at a maximum of 2600 rpm, reducing heat and virtually eliminating rotor and bearing failures
- Curbside Mounted Control Panel and Adjacent Air Valves provide convenient operation and maximum operator safety
- 23.25 Gallon Steel Fuel Tank provides for more than a full shift of run time and resists cracking, splitting and deformation
- Formed Steel Flex-Edge® Fenders ensure ultimate strength, durability and resilience
- Automatic load and unload feature prevents accidental loaded shutdown and blowback