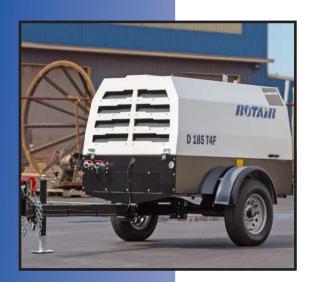

## **ULTRA SILENT PORTABLE DIESEL AIR COMPRESSOR**

## Features & Benefits

- New Kohler KDI1908TCR Tier 4 Final Diesel Engine provides quiet and efficient power while not requiring a costly DPF System
- Three Year Kohler Warranty and a Five Year, Unlimited Hour Air-End Warranty
- Open-Canopy Design with Spin-On Oil and Separator Filters for ease of maintenance
- Low-Speed Air-End spins at a maximum of 2600 rpm, reducing heat and virtually eliminating rotor and bearing failures
- Curbside Mounted Control Panel and Adjacent Air Valves provide convenient operation and maximum operator safety
- 23.25 Gallon Steel Fuel Tank provides for more than a full shift of run time and resists cracking, splitting and deformation
- Formed Steel Flex-Edge® Fenders ensure ultimate strength, durability and resilience
- Automatic load and unload feature prevents accidental loaded shutdown and blowback