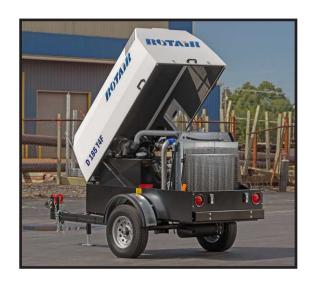

## Features & Benefits

- New Kohler KDI1908TCR Tier 4 Final Diesel Engine provides quiet and efficient power while not requiring a costly DPF System
- Three Year Kohler Warranty and a Five Year, Unlimited Hour Air-End Warranty
- Open-Canopy Design with Spin-On Oil and Separator Filters for ease of maintenance
- Low-Speed Air-End spins at a maximum of 2600 rpm, reducing heat and virtually eliminating rotor and bearing failures
- Curbside Mounted Control Panel and Adjacent Air Valves provide convenient operation and maximum operator safety
- 23.25 Gallon Steel Fuel Tank provides for more than a full shift of run time and resists cracking, splitting and deformation
- Formed Steel Flex-Edge® Fenders ensure ultimate strength, durability and resilience
- Automatic load and unload feature prevents accidental loaded shutdown and blowback